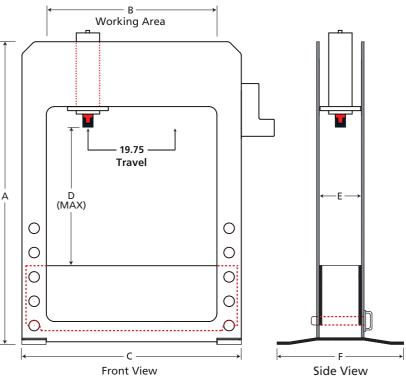

## **DIMENSIONS (INCHES)**

| MODEL      | А  | В  | С  | D  | E | F  |
|------------|----|----|----|----|---|----|
| HFP-30 MWH | 75 | 42 | 54 | 34 | 9 | 30 |

Custom designs available We Build Them your Way!